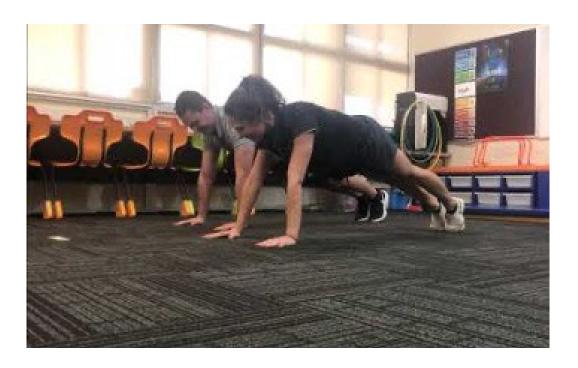

"Bring Sally up"

https://www.youtube.com/watch?v=koMp3ei4xJw (song with timer or click on the video)

• Follow the songs instructions – "bring Sally up" you go up,

"Bring Sally down" you go down.

- Advanced press ups,
- Intermediate squats,
- Beginner Box press ups
- Record how long you can do