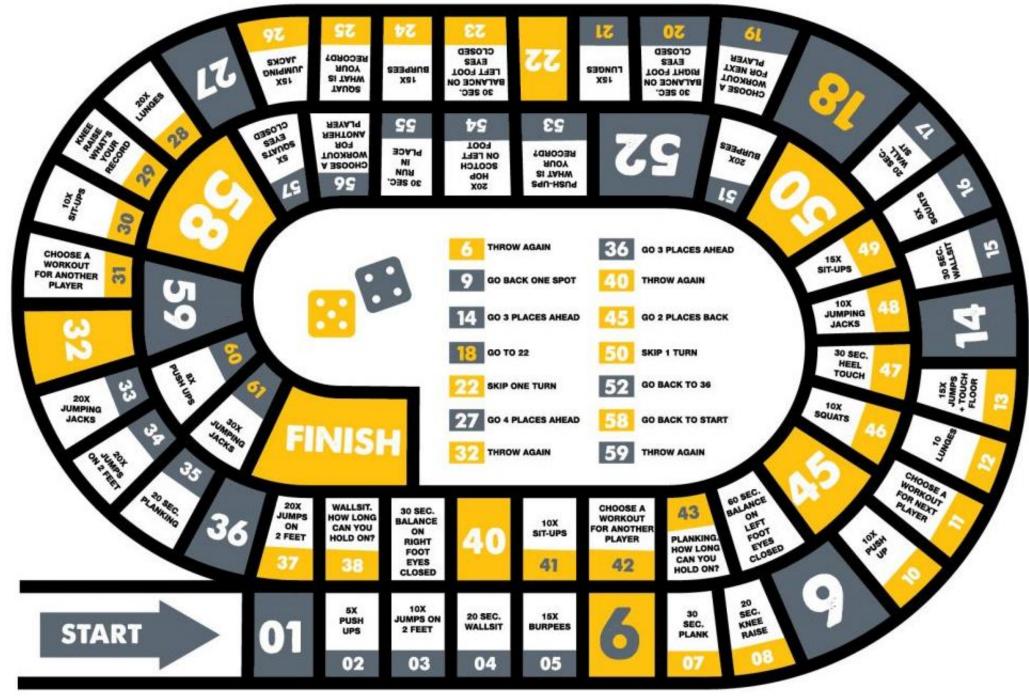

## Roll A Dice Workout

Play the exercise board game on your own or with a family member or with a friend from your class! Can you keep up with the exercises and win? Once you have played, we're challenging you to CREATE YOUR OWN. How hard can you make it? What levels can you think of that would make the game more active or more challenging!? Why not use ideas of games you have played at home yourself, or could you add chance cards or bonus activities?! Once you have created your NEW WORKOUT game, have a go at playing with a family member. What did they think of it?

Link to an online dice if you don't have one at home: <u>https://www.online-stopwatch.com/online-dice/</u>